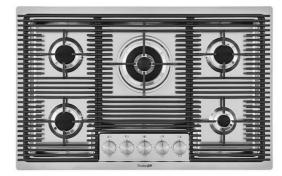

### **Cooker hob Milanello 5F**

Gas hobs

Code: 7682 000

### DETAILS

| Edge/Installation Type | Flush-mount   Top-mount                     |
|------------------------|---------------------------------------------|
| Material               | AISI 304 stainless steel                    |
| Texture                | Brushed in line                             |
| Supply                 | 220-240 V; 50/60 Hz                         |
| Dimensions             | 803x513 mm                                  |
| Base size              | 80 cm                                       |
| Heating element        | Five burners                                |
| Built-in hole          | View technical data sheet                   |
| Grids                  | Cast iron grids and enamelled burner covers |

| Width           | 80 cm                                                                                                                                                                                                                                                                                            |
|-----------------|--------------------------------------------------------------------------------------------------------------------------------------------------------------------------------------------------------------------------------------------------------------------------------------------------|
| Total power     | 10.250 W                                                                                                                                                                                                                                                                                         |
| Auxiliary       | 1.000 W                                                                                                                                                                                                                                                                                          |
| Semirapid       | 3x1.750 W                                                                                                                                                                                                                                                                                        |
| Double crown    | 4.000 W                                                                                                                                                                                                                                                                                          |
| Safety          | Safety valve with quick-acting thermocouple                                                                                                                                                                                                                                                      |
| Ignition        | Electric ignition under knob                                                                                                                                                                                                                                                                     |
| Gas type        | Tested for installation with natural gas, LPG nozzle set included.                                                                                                                                                                                                                               |
| Туре            | Gas Hob                                                                                                                                                                                                                                                                                          |
| FEATURES        |                                                                                                                                                                                                                                                                                                  |
| Cast iron grids | Cast-iron is the ideal material for an hob grid, this due to the manifold properties characterising<br>it: high heat capacity that improves cooking performance; high weight and stability that<br>improve safety; sturdiness that preserves the hob's original aspect over time; easy cleaning. |
| Precise Power   | Flat burners with PrecisePower system: great control in flame-settings. Maximum precision in regulating the flame, thanks to the 10 pre-set levels of the PrecisePower system. And as a benefit, the nice and ultra-low look of the new Flat burners.                                            |
| Safe cooking    | All Foster cooker hobs are equipped with safety valves. They shut off the gas supply very quickly<br>if the flame accidentally goes out.                                                                                                                                                         |