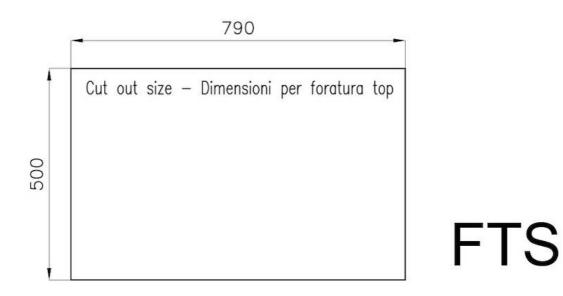

### DETAILS

| Edge/Installation Type | Flush-mount   Top-mount                     |
|------------------------|---------------------------------------------|
| Material               | AISI 304 stainless steel                    |
| Texture                | Brushed in line                             |
| Supply                 | 220-240 V; 50/60 Hz                         |
| Dimensions             | 803x513 mm                                  |
| Base size              | 80 cm                                       |
| Heating element        | Five burners                                |
| Built-in hole          | View technical data sheet                   |
| Grids                  | Cast iron grids and enamelled burner covers |