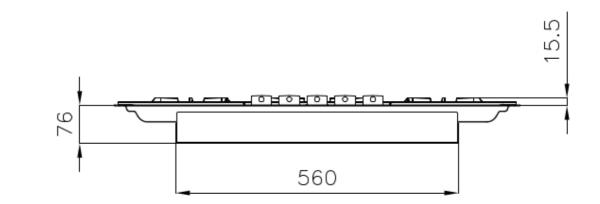

### DETAILS

| Edge/Installation Type | Flush-mount   Top-mount                     |
|------------------------|---------------------------------------------|
| Material               | AISI 304 stainless steel                    |
| Texture                | Brushed in line                             |
| Supply                 | 220-240 V; 50/60 Hz                         |
| Dimensions             | 803x513 mm                                  |
| Base size              | 80 cm                                       |
| Heating element        | Five burners                                |
| Built-in hole          | View technical data sheet                   |
| Grids                  | Cast iron grids and enamelled burner covers |