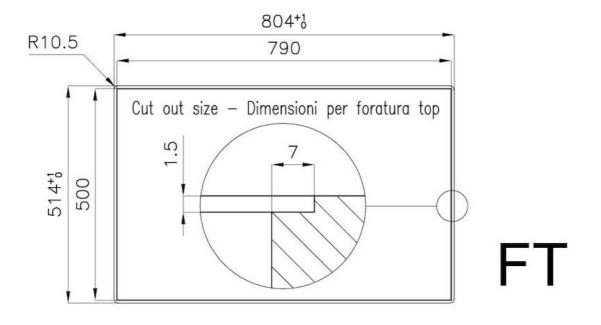

### DETAILS

| Edge/Installation Type | Flush-mount   Top-mount                     |
|------------------------|---------------------------------------------|
| Material               | AISI 304 stainless steel                    |
| Texture                | Brushed in line                             |
| Supply                 | 220-240 V; 50/60 Hz                         |
| Dimensions             | 803x513 mm                                  |
| Base size              | 80 cm                                       |
| Heating element        | Five burners                                |
| Built-in hole          | View technical data sheet                   |
| Grids                  | Cast iron grids and enamelled burner covers |