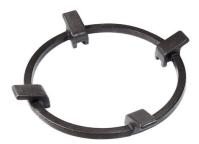

----------------------------------------------------------------------------------------|
| Ultra-flat hob      | Design meets functionality in the the ultra-flat models. Elegant grids that form a generously sized overall surface.                                                                                                                                                                               |
| Under-knob ignition | The utmost freedom of movement with electronic under-knob ignition, a common feature of all models that allows a one-hand ignition of the burner.                                                                                                                                                  |

#### **TECHNICAL DATA**





## Foster





#### **OPTIONAL ACCESSORIES**



Cast iron wok support 9601 727

#### **RECOMMENDED PAIRINGS**



Sink Milanello workstation 1034 050