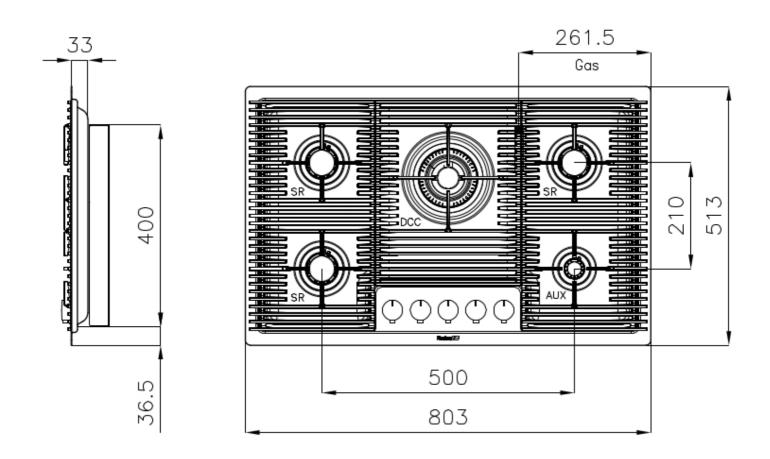

### DETAILS

| Edge/Installation Type | Flush-mount   Top-mount                     |
|------------------------|---------------------------------------------|
| Material               | AISI 304 stainless steel                    |
| Texture                | Brushed in line                             |
| Supply                 | 220-240 V; 50/60 Hz                         |
| Dimensions             | 803x513 mm                                  |
| Base size              | 80 cm                                       |
| Heating element        | Five burners                                |
| Built-in hole          | View technical data sheet                   |
| Grids                  | Cast iron grids and enamelled burner covers |

| Width           | 80 cm                                                                                                                                                                                                                                                                                            |
|-----------------|--------------------------------------------------------------------------------------------------------------------------------------------------------------------------------------------------------------------------------------------------------------------------------------------------|
| Total power     | 10.250 W                                                                                                                                                                                                                                                                                         |
| Auxiliary       | 1.000 W                                                                                                                                                                                                                                                                                          |
| Semirapid       | 3x1.750 W                                                                                                                                                                                                                                                                                        |
| Double crown    | 4.000 W                                                                                                                                                                                                                                                                                          |
| Safety          | Safety valve with quick-acting thermocouple                                                                                                                                                                                                                                                      |
| Ignition        | Electric ignition under knob                                                                                                                                                                                                                                                                     |
| Gas type        | Tested for installation with natural gas, LPG nozzle set included.                                                                                                                                                                                                                               |
| Туре            | Gas Hob                                                                                                                                                                                                                                                                                          |
| FEATURES        |                                                                                                                                                                                                                                                                                                  |
| Cast iron grids | Cast-iron is the ideal material for an hob grid, this due to the manifold properties characterising<br>it: high heat capacity that improves cooking performance; high weight and stability that<br>improve safety; sturdiness that preserves the hob's original aspect over time; easy cleaning. |
| Precise Power   | Flat burners with PrecisePower system: great control in flame-settings. Maximum precision in regulating the flame, thanks to the 10 pre-set levels of the PrecisePower system. And as a benefit, the nice and ultra-low look of the new Flat burners.                                            |
| Safe cooking    | All Foster cooker hobs are equipped with safety valves. They shut off the gas supply very quickly<br>if the flame accidentally goes out.                                                                                                                                                         |