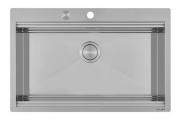

-----------------------|
| Ultra-flat hob      | Design meets functionality in the the ultra-flat models. Elegant grids that form a generously sized overall surface.                                                                                                                                                                               |
| Under-knob ignition | The utmost freedom of movement with electronic under-knob ignition, a common feature of all models that allows a one-hand ignition of the burner.                                                                                                                                                  |

#### **TECHNICAL DATA**





## Foster





#### **OPTIONAL ACCESSORIES**



Cast iron wok support 9601 727

#### **RECOMMENDED PAIRINGS**



Sink Milanello workstation 1034 050